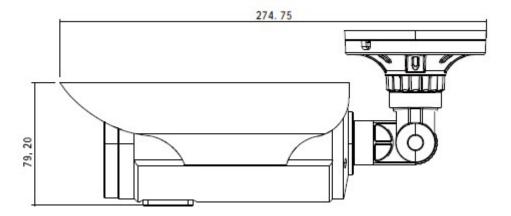

etection           | 4 Areas                                                         |
| Noise Reduction            | 3D DNR                                                          |
| Privacy Zone               | Up to 15 Masks                                                  |
| Noise Reduction            | 3D Motion Adaptive (0-255)                                      |
| IR LED                     | 4 pcs (up to 50 Meters operational range in open space)         |
| IR Illumination Wavelength | 850 nm                                                          |
| 2nd Video Output           | Yes                                                             |
| E-Zoom                     | Flip Horizontal,vertically                                      |



## **DIMENSIONS**

unit: mm