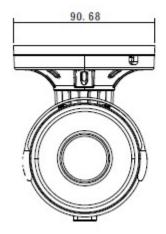

Detection           | 4 Areas                                                         |
| Noise Reduction            | 3D DNR                                                          |
| Privacy Zone               | Up to 15 Masks                                                  |
| Noise Reduction            | 3D Motion Adaptive (0-255)                                      |
| IR LED                     | 4 pcs (up to 50 Meters operational range in open space)         |
| IR Illumination Wavelength | 850 nm                                                          |
| 2nd Video Output           | Yes                                                             |
| E-Zoom                     | Flip Horizontal,vertically                                      |



## **DIMENSIONS**

unit: mm