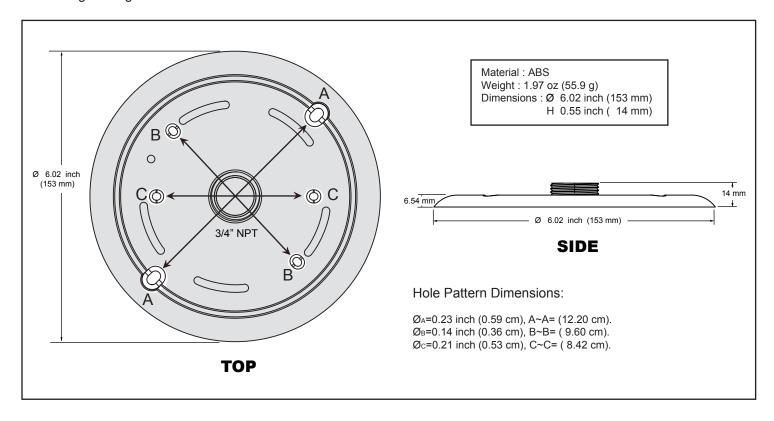

## **Specifications**

· Material : ABS

• Weight: 1.97 oz (55.9 g)

• Dimensions : Ø: 6.02 inch (153 mm)

H: 0.55 inch ( 14 mm)

Please visit our web site for additional information: www.deview.com

Product specifications subject to change without notice. Certain product names mentioned herein may be trade names and/or registered trademarks of other companies.

# **Match the Adaptor mounting locations**

Select the proper securing holes to match your electrical box selection.

A~A: 4S Electrical Box B~B: Double Gang Box C~C: Single Gang Box