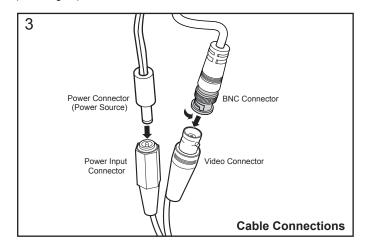

#### 4. Connecting the Cables

Connect the video and power cables (as shown in image 3). Limit your cable length so as to put the connectors into the box. Arrange and put the cables, with connectors properly connected, into the electrical box (see image 1).