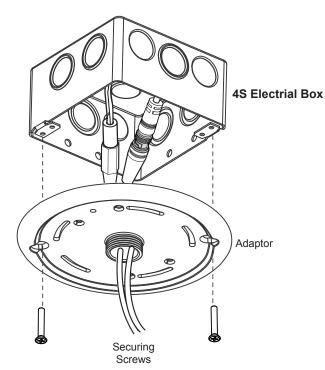

#### 3. Install the Adaptor onto Box

Use the proper securing screw holes (see page overleaf) on Adaptor and install on electrical box. Screw the adaptor onto electrical box.

#### 4. Connecting the Cables

Connect the video and power cables (as shown in image 3). Limit your cable length so as to put the connectors into the box. Arrange and put the cables, with connectors properly connected, into the electrical box (see image 1).

# **Match the Adaptor mounting locations**

Select the proper securing holes to match your electrical box selection.

A~A: 4S Electrical Box B~B: Double Gang Box C~C: Single Gang Box