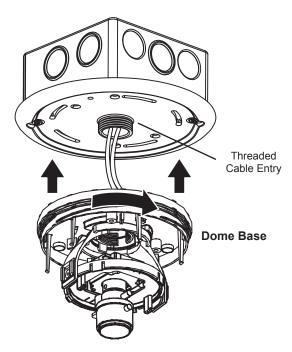

#### 5. Fit the Dome Base onto the Adaptor

Fit the dome base onto the threaded cable entry of the adaptor. Rotate the dome base clockwise then tighten the dome base (image 2).