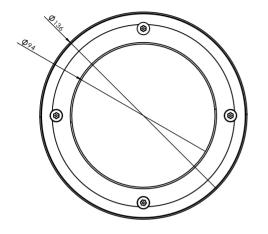

|-------------------|------------|-------------------------|
| Power Consumption | TBD        | TBD                     |

# LENS

| Focal length |   | 2.8mm  | 3.6mm | 6.0mm | 2.8-12 mm | 6.0-22 mm   |
|--------------|---|--------|-------|-------|-----------|-------------|
| F No.        |   | F1.8   | F2.1  | F2.0  | F1.4-F360 | F2.2-F360   |
| FoV          | н | 100.2° | 72.7° | 46°   | 89°-29°   | 37.2°-14.4° |
|              | V | 74.7°  | 52.9° | 34.7° | 64°-21.6° | 27.9°-11.4° |
|              | D | 127.4° | 94.3° | 56.8° | 120°-36°  | 46.5°-18°   |

# ENVIRONMENTAL

| 1   | Operation Temperature | -10 degrees C~50 degrees C |  |
|-----|-----------------------|----------------------------|--|
| ) ] | Storage Temperature   | -20 degrees C~60 degrees C |  |



# DIMENSIONS

Unit: mm







26/Jun/2019 Page 2 of 3