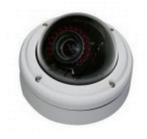

TECHNICAL SPECIFICATIONS



# VANDAL PROOF OUTDOOR DOME COLOR, DAY/NIGHT, HIGH RESOLUTION (2MP), FIXED/VF 2.8-12MM, TRUE WIDE RANGE,12VDC/DUAL

VDPA41IRF36 VDPA41IR28F12 VDPA41IR28A12

# **KEY FEATURES**

- 1/2.9" CMOS Image Sensor
- AHD/CVBS/CVI /TVI output, up to 1080P resolution
- True Day/Night, 2D/3DNR , AWB , AGC for low-light image quality
- Support Digital Wide Dynamic Range
- Motion Detection



deView's newest release in the 4in1 Analog HD series a 2.8-12mm, fixed iris,vari-focal aperture Dome Camera. A true plug-and-play solution that takes analog/ HD video to the next level.

# GENERAL SPECIFICATIONS Image Sensor 2MP, 1/2.9" Type CMOS TV System NTSC/PAL Effective Pixels 2000(H) x 1121(V) Minimum Illumination Color DSS: 0.0017Lux, B/W DSS: 0.0008Lux S/N Ratio <44 dB (AGC OFF)</td> Video Output AHD/CVBS/CVI/TVI Housing Color White

## FUNCTIONAL SPECIFICATIONS 2D/3D Digital Noise Reduction White Balance Control ATW/AWB/AWC/INDOOR/OUTDOOR/MANUAL Auto Electric Shutter AUTO/ 1/30-1/50,000 sec Day and Night Control TDN (AUTO/COLOR/B&W/EXTERNAL CONTROL) BLC/HLC Support Sharpness 0-10 D-WDR OFF/ON Motion Detection Yes, 4 zones AGC Yes, 0-15 Defog OFF/ON IR 20m Privacy Zones 4 Privacy