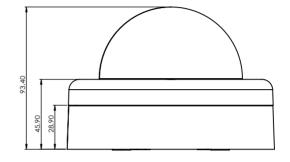

------------------|------------|-------------------------|
| Power Consumption | TBD        | TBD                     |

# LENS

| Focal length |   | 2.8mm  | 3.6mm | 6.0mm | 2.8-12 mm | 6.0-22 mm   |
|--------------|---|--------|-------|-------|-----------|-------------|
| F No.        |   | F1.8   | F2.1  | F2.0  | F1.4-F360 | F2.2-F360   |
| FoV          | н | 100.2° | 72.7° | 46°   | 89°-29°   | 37.2°-14.4° |
|              | V | 74.7°  | 52.9° | 34.7° | 64°-21.6° | 27.9°-11.4° |
|              | D | 127.4° | 94.3° | 56.8° | 120°-36°  | 46.5°-18°   |

# ENVIRONMENTAL

| 1   | Operation Temperature | -10 degrees C~50 degrees C |  |
|-----|-----------------------|----------------------------|--|
| ) ] | Storage Temperature   | -20 degrees C~60 degrees C |  |



# DIMENSIONS

Unit: mm







26/Jun/2019 Page 2 of 3