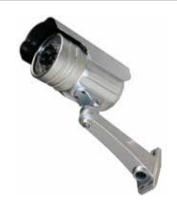

## CBTNIR2810

IR BULLET CAMERA, 2.8MM-10MM ADJUSTABLE VARI-FOCAL LENS,50M, TRUE DAY AND NIGHT, WIDE DYNAMIC RANGE,INDOOR/OUTDOOR IP66 WEATHER RATED.

## **KEY FEATURES**

- High resolution up to 700 TVL
- Light Sensor Control Day/Night Mode
- Wide dynamic range function
- IP 66 Rated for Outdoor installations
- DNR (Digital Noise Reduction) for low-light image quality
- HLC (High Light Compensation)
- 2nd video output for easy on-site adjustment
- 3D noise reduction, quality is more delicate and clean
- Automatic defogging function
- Support the mirror image horizontally, vertically flipped
- Support multi-language OSD (on screen display) for easy configuration