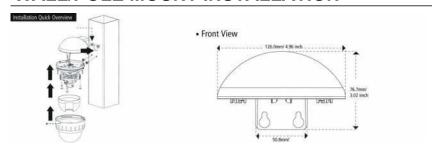

## **WALL/POLE MOUNT INSTALLATION**

#### **MECHANICAL SPECIFICATIONS**

| Dimensions | Base 2.0" W (50.8mm) 3.02" H (76.70mm) x 5.24" W (133mm) |
|------------|----------------------------------------------------------|
| Weight     | 0.147 lbs (66.7g)                                        |