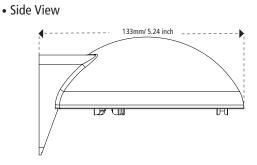

#### **MECHANICAL SPECIFICATIONS**

| Dimensions | Base 2.0" W (50.8mm) 3.02" H (76.70mm) x 5.24" W (133mm) |
|------------|----------------------------------------------------------|
| Weight     | 0.147 lbs (66.7g)                                        |

## **DIMENSIONS**

| Material                    | Polycarbonate     |
|-----------------------------|-------------------|
| Size                        |                   |
| Unit Weight                 | 0.147 lbs (66.7g) |
| Shipping Weight (per piece) | 0.278 lbs (126g)  |