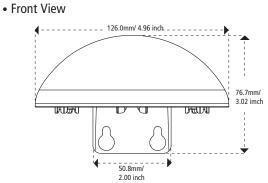

#### **MECHANICAL SPECIFICATIONS**

| Dimensions | Base 2.0" W (50.8mm) 3.02" H (76.70mm) x 5.24" W (133mm) |
|------------|----------------------------------------------------------|
| Weight     | 0.147 lbs (66.7g)                                        |

## **DIMENSIONS**

| Material                    | Polycarbonate     |
|-----------------------------|-------------------|
| Size                        |                   |
| Unit Weight                 | 0.147 lbs (66.7g) |
| Shipping Weight (per piece) | 0.278 lbs (126g)  |