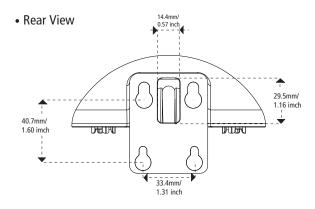

#### **MECHANICAL SPECIFICATIONS**

| Dimensions | Base 2.0" W (50.8mm) 3.02" H (76.70mm) x 5.24" W (133mm) |
|------------|----------------------------------------------------------|
| Weight     | 0.147 lbs (66.7g)                                        |

## **DIMENSIONS**

| Material                    | Polycarbonate     |
|-----------------------------|-------------------|
| Size                        |                   |
| Unit Weight                 | 0.147 lbs (66.7g) |
| Shipping Weight (per piece) | 0.278 lbs (126g)  |