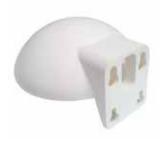

### **KEY FEATURES**

- For use on walls or flat poles
- Lightweight polycarbonate construction

The wall/pole mount pendant cap for the MD4 series domes is our newest addition to our line of accessories. This mount can be used in a variety of applications. The low profile mount can be used on walls or flat poles.